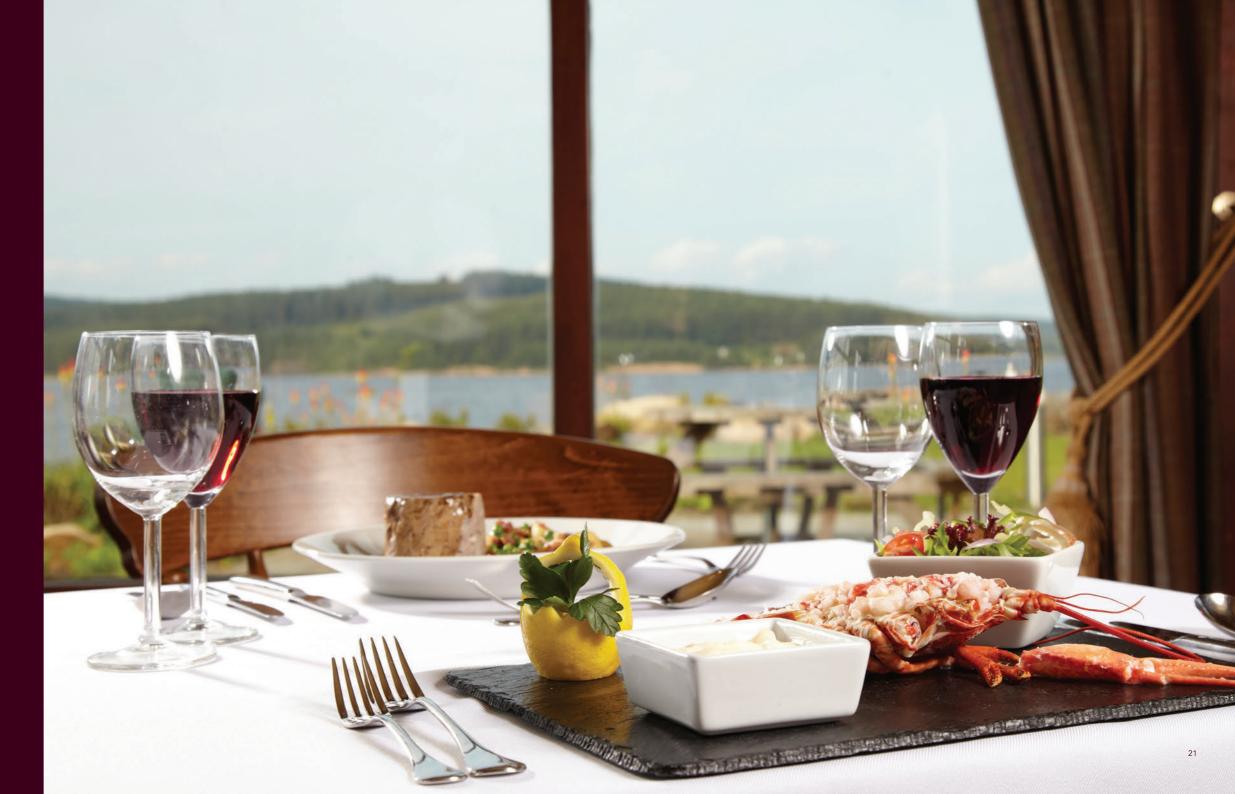

# The Boat Inn

What better way to unwind than by enjoying a mouth-watering meal at the Boat Inn, overlooking Kielder Water?

The onsite gastro pub is open for lunch and dinner and is the perfect place to relax after a day in the outdoors.

As well as delicious meals made from the finest local ingredients, guests can enjoy speciality coffee, a selection of craft beers and stunning panoramic views across the water.

Plus take advantage of our Friday night in special and cosy up in your lodge with one of our delicious takeaway pizzas.