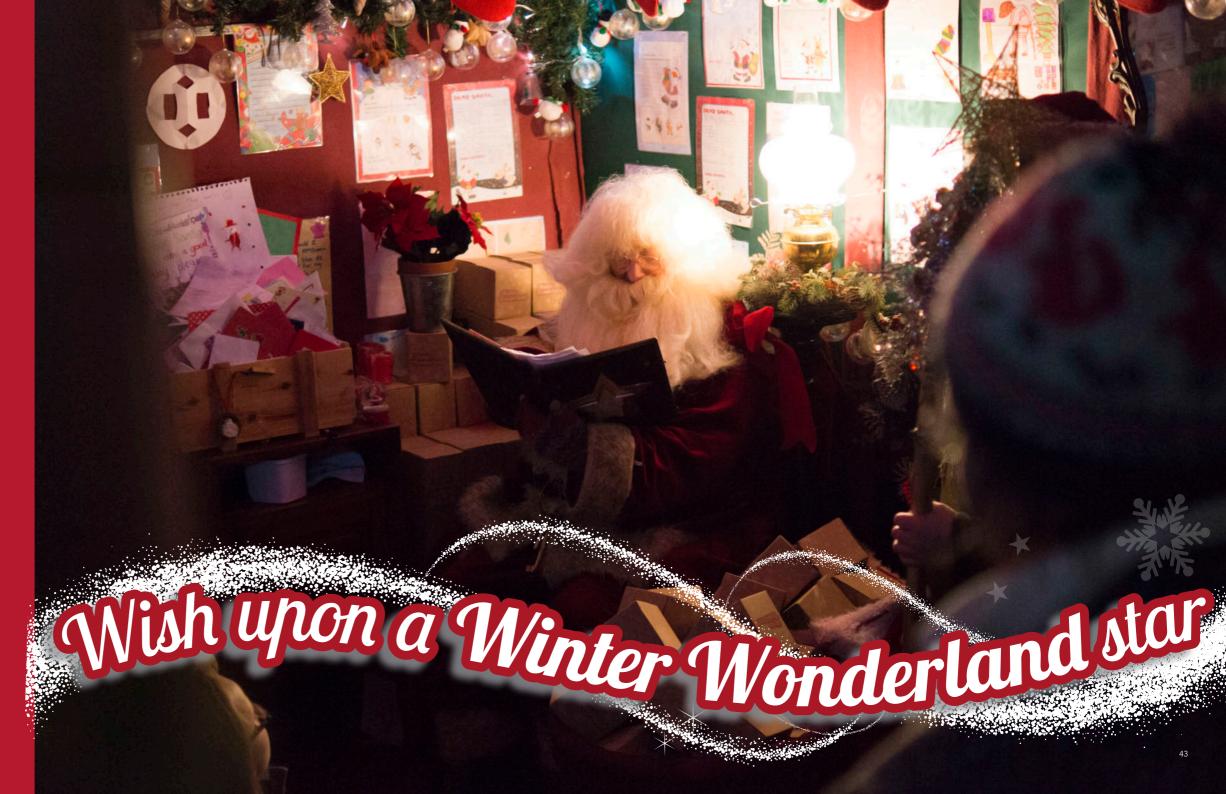

## Kielder Winter Wonderland

#### Kielder Waterside is home to the magical Kielder Winter Wonderland.

Every year from mid November Kielder Forest transforms into an enchanted Winter Wonderland where you and your family will make memories that last a lifetime.

Discover Father Christmas, Mrs Christmas and their festive friends as you spend an action packed day filled with festive activities.

Whether you make it a day trip or short break it is an experience that you and your loved ones will never forget.