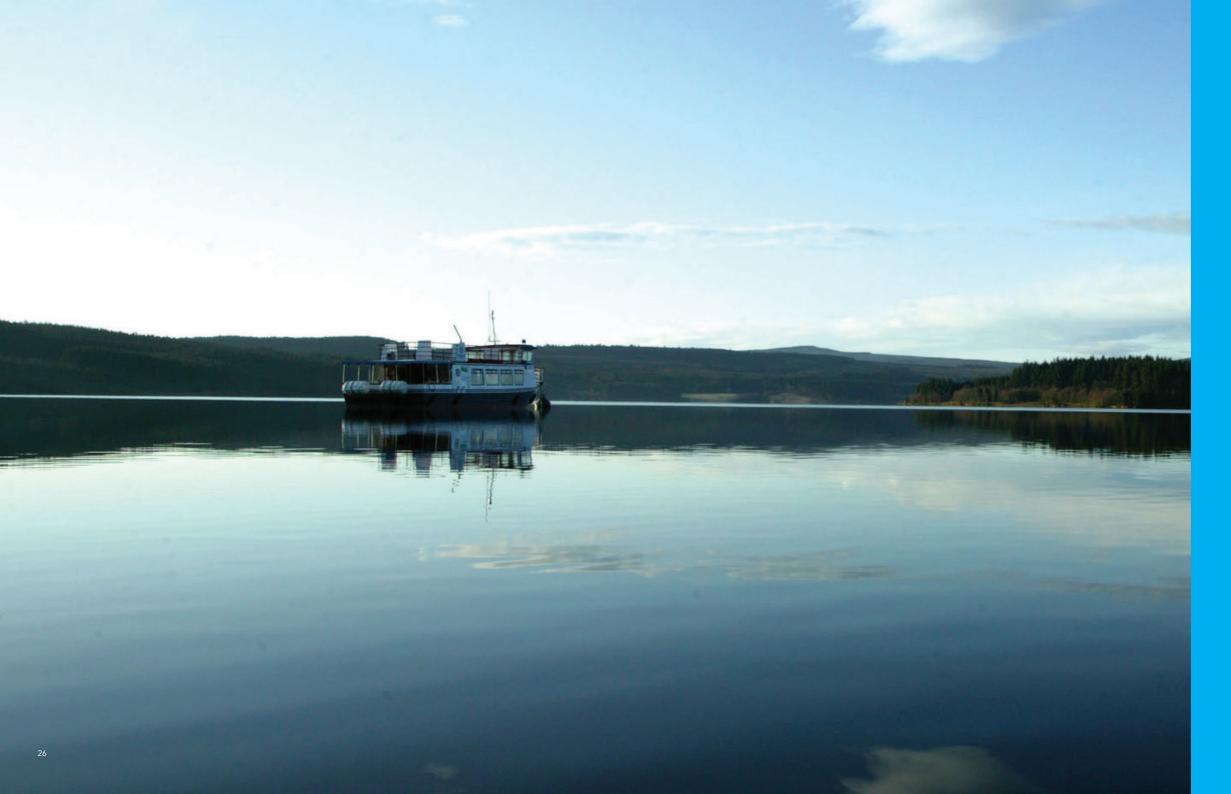

# The Osprey Ferry

There is no better way to take in the spectacular views of Kielder Water than on board the Osprey Ferry.

This 60-seater motor cruiser includes a shop, heated seating area, toilets and full commentary about this awe inspiring part of the world.

You can board the Osprey Ferry at Kielder Waterside, Tower Knowe and occasionally Belvedere.

Please call 01434 251 000 for further information and to find out the latest sailing times. Tower Knowe Visitor Centre