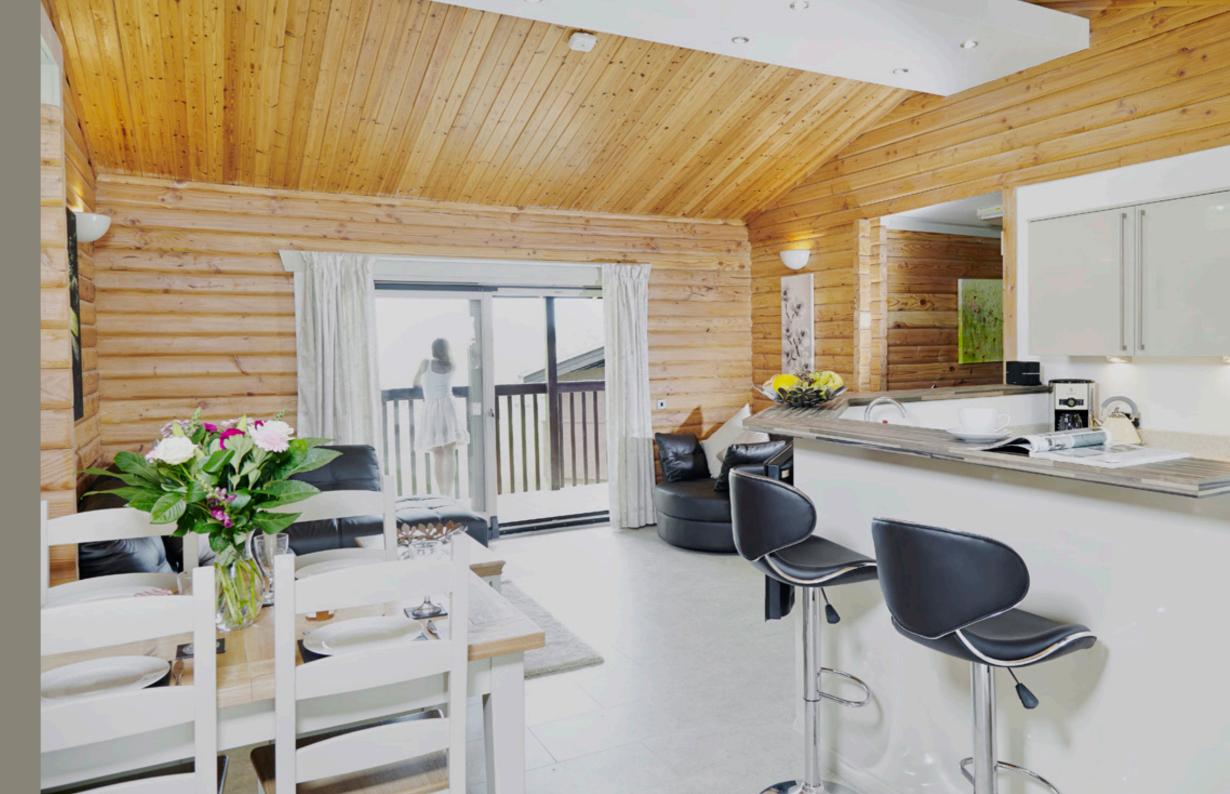

### Kielder Lodges at Kielder Waterside

Nestled into the forest in the heart of Northumberland, Kielder Waterside provide a stunning getaway.

Panoramic views over the lake and forest alongside a backdrop of 26 miles of spectacular shoreline edged with pine forest and heather moorland; it is the perfect setting for your holiday.

Hottubs

At Kielder Waterside we like to make sure you have the best holiday possible and that means being able to relax in style; that's why all of our superior lodges come with their very own private hot tub.

What could be better than sitting back, relaxing and enjoying the stunning surroundings of the forest?

Plus once night falls you will be treated to the spectacular views of the darkest skies in England; test your astronomy skills and try and spot some famous stars or if you are lucky enough to be there at the right time you might even get to see the northern lights!