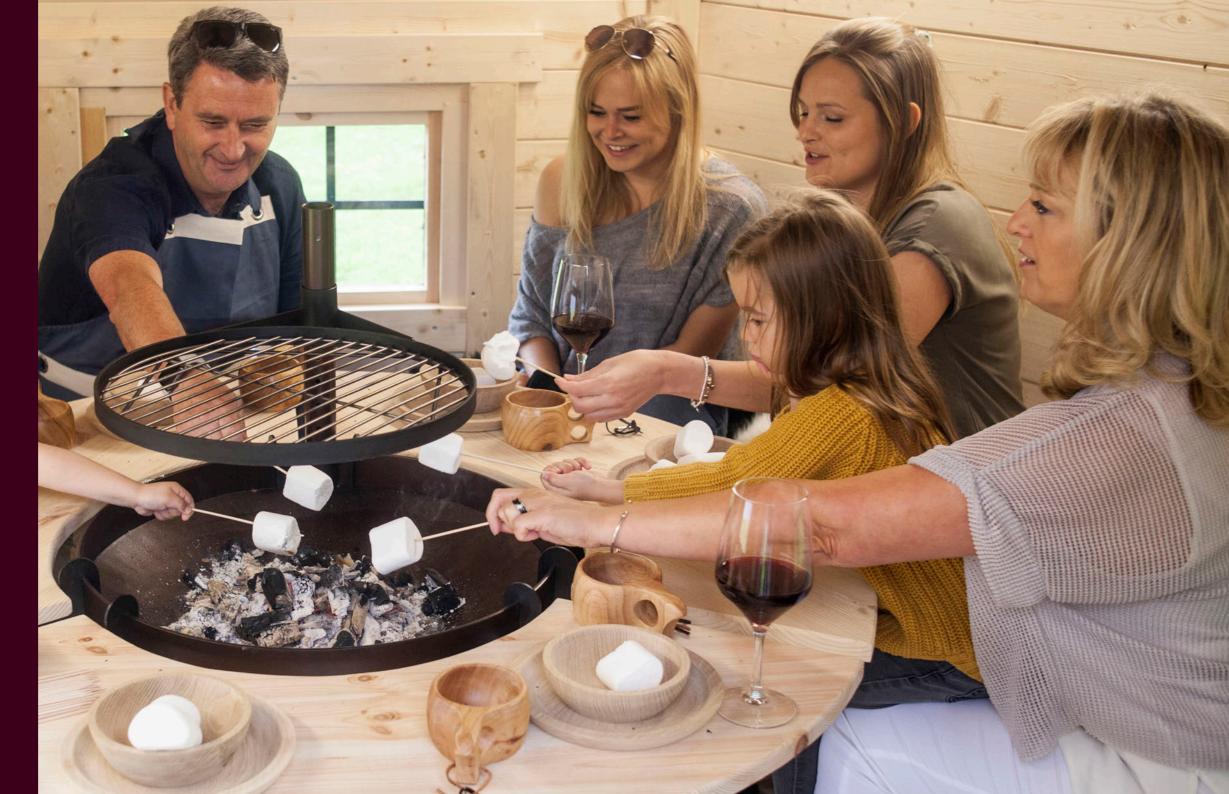

Further details about our Platinum Experiences can be found on the next page.

PLATINUM BBQ Our Platinum BBQ experience is the ultimate outdoor addition.

Get cosy around the fire, cook your dinner and toast your marshmallows come rain or shine.