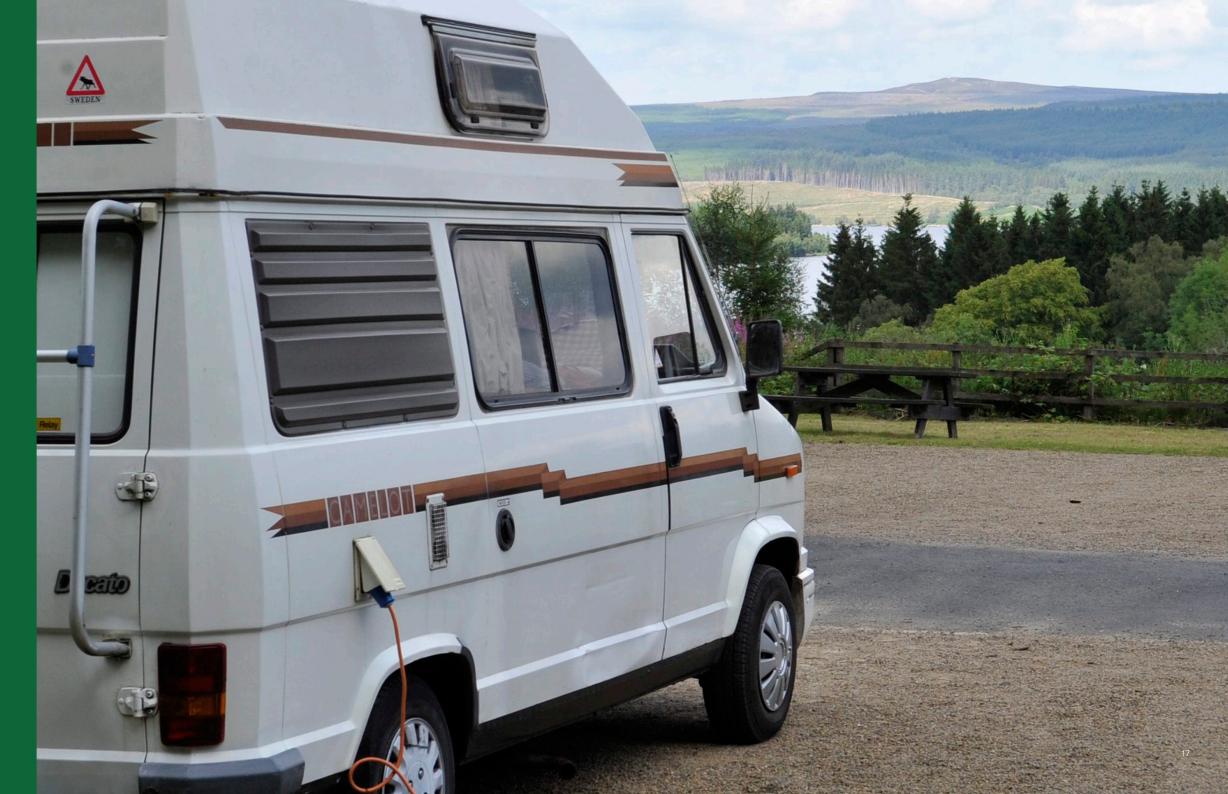

## Kielder Caravan Park at Kielder Waterside

Kielder Caravan Park overlooks Kielder Waterside and provides a stunning escape for your getaway.

We have 58 hard standing pitches available for both touring caravans and motor homes, with superb forest views and some pitches overlooking the water.

On site facilities include:

- Electric hook up
- TV aerial points
- Motor caravan waste point
- Laundry room with washing machines, dryers and irons
- Accessible toilet and shower facilities

Seasonal pitches are available and the site is open from February to November. Please check www.kielderwaterside.com for up to date dates.