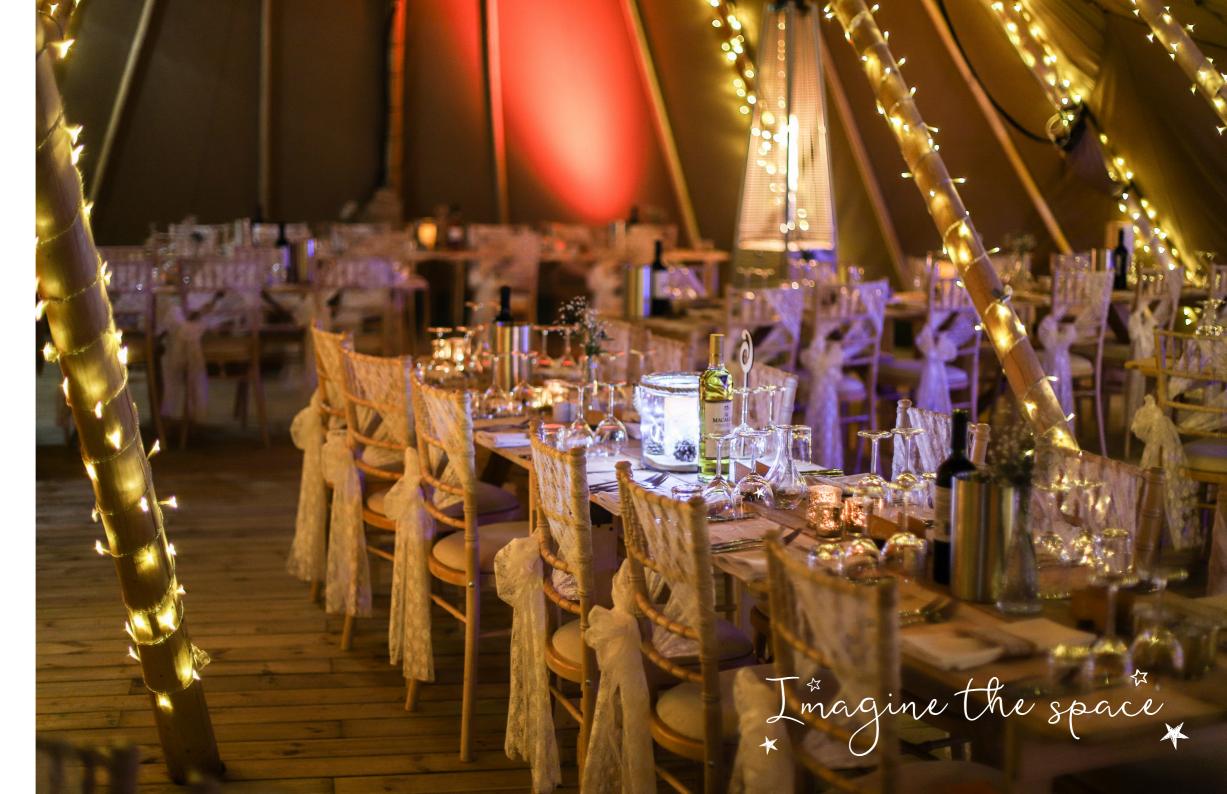

Enjoy celebratory drinks in the private outdoor courtyard within your very own enchanted forest, and dance the night away with your loved ones under the darkest skies in England.

You'll find everything you need from a fully stocked bar and cosy fire pit, to atmospheric lighting systems plus space for a live band or DJ, and dancing all under one amazing roof. The flexible function space, created by four tipis, is divided into separate ceremony and party areas for up to 120 guests.

## RELAX IN STYLE AND SPEND QUALITY TIME IN LUXURY SURROUNDINGS WITH YOUR FRIENDS AND FAMILY, BOTH BEFORE AND AFTER YOUR BIG DAY.

For the ultimate wedding eve, your bridal or groom party can escape the ordinary and enjoy our array of on-site eateries, outdoor activities plus your own exclusive hot tub back at a luxury woodland lodge. Full use of our spa and leisure facilities is also included, so why not indulge in a holistic beauty or massage therapy to relax before the main event.