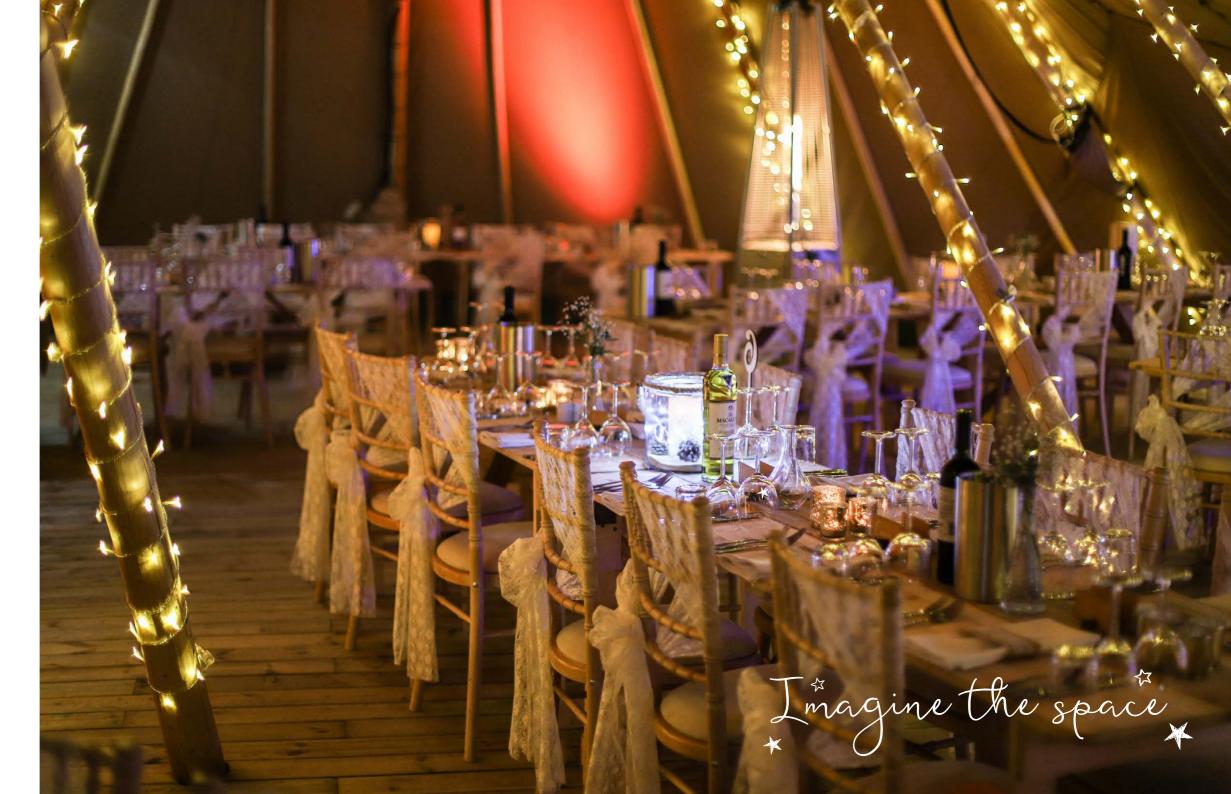

Enjoy celebratory drinks in the private outdoor courtyard within your very own enchanted forest, and dance the night away with your loved ones under the darkest skies in England.

You'll find everything you need from a fully stocked bar and cosy fire pit, to atmospheric lighting systems plus space for a live band or DJ, and dancing all under one amazing roof. The flexible function space, created by four tipis, is divided into separate ceremony and party areas for up to 120 guests.